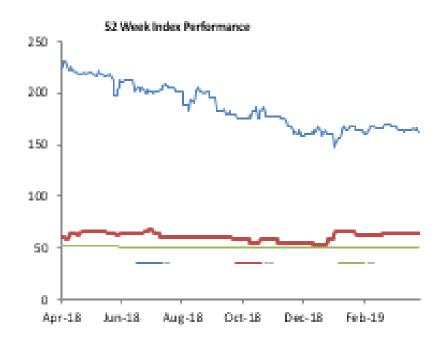

-4.50%

-4.60%

| Index Performance          |              |        |         |         |            |            |         | _          |           |
|----------------------------|--------------|--------|---------|---------|------------|------------|---------|------------|-----------|
|                            |              |        |         |         |            |            |         | 52 Wk      |           |
|                            |              | 1 Wk   | 3 Month | 6 Month |            |            | 52 Wk   | Volatility | 52 Wk Max |
| ARM Sector Indices         | 1 Day Return | Return | Return  | Return  | QTD Return | YTD Return | Return  | (SD)       | Drawdown  |
| BANKING                    | 0.14%        | -5.49% | -1.31%  | -6.16%  | -5.49%     | -5.10%     | -24.99% | 1.23%      | -4.57%    |
| BREWERS                    | 0.00%        | -8.67% | -23.08% | -30.76% | -8.67%     | -27.02%    | -51.47% | 1.87%      | -7.31%    |
| CEMENT                     | 0.03%        | -1.30% | 1.59%   | -7.16%  | -1.30%     | -0.62%     | -28.14% | 1.69%      | -8.31%    |
| PERSONAL CARE              | -0.42%       | -8.37% | -9.00%  | -22.88% | -8.37%     | -11.04%    | -48.40% | 1.86%      | -6.29%    |
| CONSTRUCTION               | 0.00%        | 0.00%  | 10.66%  | 8.88%   | 0.00%      | 20.15%     | 6.78%   | 1.32%      | -6.44%    |
| FOOD                       | 0.28%        | -6.94% | -1.58%  | 1.62%   | -6.94%     | -3.09%     | -9.03%  | 1.61%      | -6.86%    |
| INSURANCE                  | -0.25%       | -1.43% | -0.94%  | 1.23%   | -1.43%     | 0.05%      | -7.78%  | 0.85%      | -2.55%    |
| OIL& GAS                   | 0.00%        | -4.99% | -7.99%  | -4.40%  | -4.99%     | -9.53%     | -22.23% | 1.69%      | -7.89%    |
| REAL ESTATE                | 0.00%        | 0.00%  | -0.22%  | -0.28%  | 0.00%      | -0.70%     | -3.97%  | 0.17%      | -0.60%    |
| ARM Capitalisation Indices |              |        |         |         |            |            |         |            |           |
| Large Cap (Top 10%)        | 0.03%        | -4.29% | -3.01%  | -8.38%  | -4.29%     | -5.45%     | -26.77% | 0.97%      | -3.76%    |
| Mid Cap (Mid 30%)          | 0.55%        | -3.72% | 0.79%   | 0.97%   | -3.72%     | -2.33%     | -18.56% | 0.71%      | -2.49%    |
| Small Cap (Bottom 60%)     | 0.01%        | -0.30% | -4.89%  | -29.43% | -0.30%     | -17.56%    | -50.07% | 5.21%      | -20.91%   |