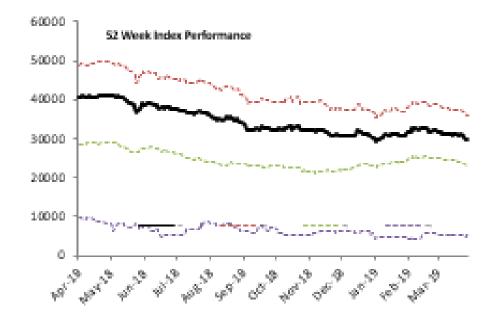

## **NSE All Share** 1 Day Change 1 Week Change/Level YTD Change/Level 52 Week Change/Level **Today's Close** QTD Change/Level 0.21% **NSEAS** Index 29,616.38 -4.59% -4.59% -5.77% -27.48% -4.69% Market Cap (N billions) 11,124.14 0.21% -4.69% -5.09% -24.60% **Volume Traded (millions)** 401.18 -19.60% 3,542.36 3,542.36 24,110.02 78,022.07 Value Traded (N millions) 3,491.96 20.66% 20,263.24 20,263.24 228,931.00 903,995.44 NGN/USD 360.33 0.01% -0.10% -0.10% -1.01% 0.09%