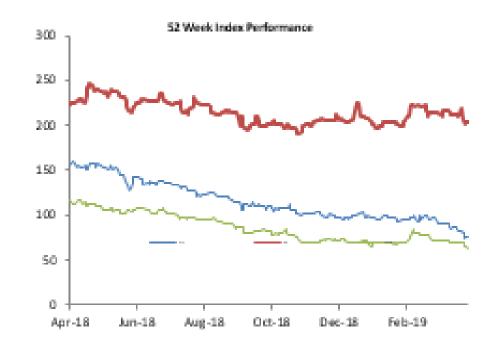

-4.50%

-4.60%

| Index Performance          |              |        |         |         |            |            |         | _          |           |
|----------------------------|--------------|--------|---------|---------|------------|------------|---------|------------|-----------|
|                            |              |        |         |         |            |            |         | 52 Wk      |           |
|                            |              | 1 Wk   | 3 Month | 6 Month |            |            | 52 Wk   | Volatility | 52 Wk Max |
| ARM Sector Indices         | 1 Day Return | Return | Return  | Return  | QTD Return | YTD Return | Return  | (SD)       | Drawdown  |
| BANKING                    | 0.14%        | -5.49% | -1.31%  | -6.16%  | -5.49%     | -5.10%     | -24.99% | 1.23%      | -4.57%    |
| BREWERS                    | 0.00%        | -8.67% | -23.08% | -30.76% | -8.67%     | -27.02%    | -51.47% | 1.87%      | -7.31%    |
| CEMENT                     | 0.03%        | -1.30% | 1.59%   | -7.16%  | -1.30%     | -0.62%     | -28.14% | 1.69%      | -8.31%    |
| PERSONAL CARE              | -0.42%       | -8.37% | -9.00%  | -22.88% | -8.37%     | -11.04%    | -48.40% | 1.86%      | -6.29%    |
| CONSTRUCTION               | 0.00%        | 0.00%  | 10.66%  | 8.88%   | 0.00%      | 20.15%     | 6.78%   | 1.32%      | -6.44%    |
| FOOD                       | 0.28%        | -6.94% | -1.58%  | 1.62%   | -6.94%     | -3.09%     | -9.03%  | 1.61%      | -6.86%    |
| INSURANCE                  | -0.25%       | -1.43% | -0.94%  | 1.23%   | -1.43%     | 0.05%      | -7.78%  | 0.85%      | -2.55%    |
| OIL& GAS                   | 0.00%        | -4.99% | -7.99%  | -4.40%  | -4.99%     | -9.53%     | -22.23% | 1.69%      | -7.89%    |
| REAL ESTATE                | 0.00%        | 0.00%  | -0.22%  | -0.28%  | 0.00%      | -0.70%     | -3.97%  | 0.17%      | -0.60%    |
| ARM Capitalisation Indices |              |        |         |         |            |            |         |            |           |
| Large Cap (Top 10%)        | 0.03%        | -4.29% | -3.01%  | -8.38%  | -4.29%     | -5.45%     | -26.77% | 0.97%      | -3.76%    |
| Mid Cap (Mid 30%)          | 0.55%        | -3.72% | 0.79%   | 0.97%   | -3.72%     | -2.33%     | -18.56% | 0.71%      | -2.49%    |
| Small Cap (Bottom 60%)     | 0.01%        | -0.30% | -4.89%  | -29.43% | -0.30%     | -17.56%    | -50.07% | 5.21%      | -20.91%   |