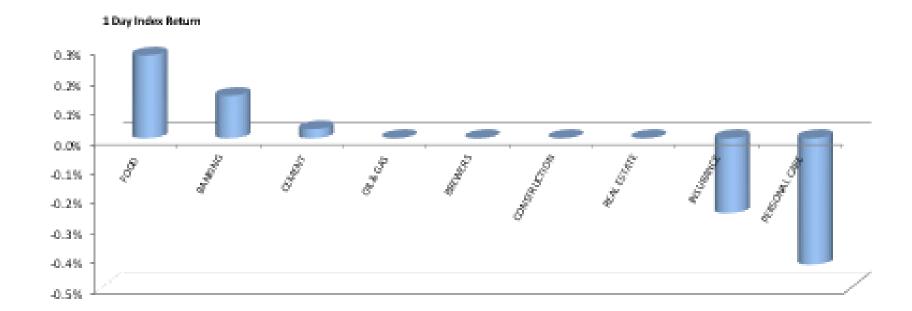

-4.50%

-4.60%

| Index Performance          |              |        |         |         |            |            |         | _          |           |
|----------------------------|--------------|--------|---------|---------|------------|------------|---------|------------|-----------|
|                            |              |        |         |         |            |            |         | 52 Wk      |           |
|                            |              | 1 Wk   | 3 Month | 6 Month |            |            | 52 Wk   | Volatility | 52 Wk Max |
| ARM Sector Indices         | 1 Day Return | Return | Return  | Return  | QTD Return | YTD Return | Return  | (SD)       | Drawdown  |
| BANKING                    | 0.14%        | -5.49% | -1.31%  | -6.16%  | -5.49%     | -5.10%     | -24.99% | 1.23%      | -4.57%    |
| BREWERS                    | 0.00%        | -8.67% | -23.08% | -30.76% | -8.67%     | -27.02%    | -51.47% | 1.87%      | -7.31%    |
| CEMENT                     | 0.03%        | -1.30% | 1.59%   | -7.16%  | -1.30%     | -0.62%     | -28.14% | 1.69%      | -8.31%    |
| PERSONAL CARE              | -0.42%       | -8.37% | -9.00%  | -22.88% | -8.37%     | -11.04%    | -48.40% | 1.86%      | -6.29%    |
| CONSTRUCTION               | 0.00%        | 0.00%  | 10.66%  | 8.88%   | 0.00%      | 20.15%     | 6.78%   | 1.32%      | -6.44%    |
| FOOD                       | 0.28%        | -6.94% | -1.58%  | 1.62%   | -6.94%     | -3.09%     | -9.03%  | 1.61%      | -6.86%    |
| INSURANCE                  | -0.25%       | -1.43% | -0.94%  | 1.23%   | -1.43%     | 0.05%      | -7.78%  | 0.85%      | -2.55%    |
| OIL& GAS                   | 0.00%        | -4.99% | -7.99%  | -4.40%  | -4.99%     | -9.53%     | -22.23% | 1.69%      | -7.89%    |
| REAL ESTATE                | 0.00%        | 0.00%  | -0.22%  | -0.28%  | 0.00%      | -0.70%     | -3.97%  | 0.17%      | -0.60%    |
| ARM Capitalisation Indices |              |        |         |         |            |            |         |            |           |
| Large Cap (Top 10%)        | 0.03%        | -4.29% | -3.01%  | -8.38%  | -4.29%     | -5.45%     | -26.77% | 0.97%      | -3.76%    |
| Mid Cap (Mid 30%)          | 0.55%        | -3.72% | 0.79%   | 0.97%   | -3.72%     | -2.33%     | -18.56% | 0.71%      | -2.49%    |
| Small Cap (Bottom 60%)     | 0.01%        | -0.30% | -4.89%  | -29.43% | -0.30%     | -17.56%    | -50.07% | 5.21%      | -20.91%   |